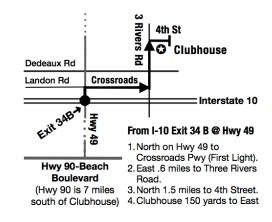

## Gulf Coast Bridge Association Clubhouse

14069 4th St, Gulfport, MS 39503 Can't find us with GPS? Use "11382 Three Rivers Road" (Located at Three Rivers & 4th Street-- we are just East.) Club phone: 228 539-1253