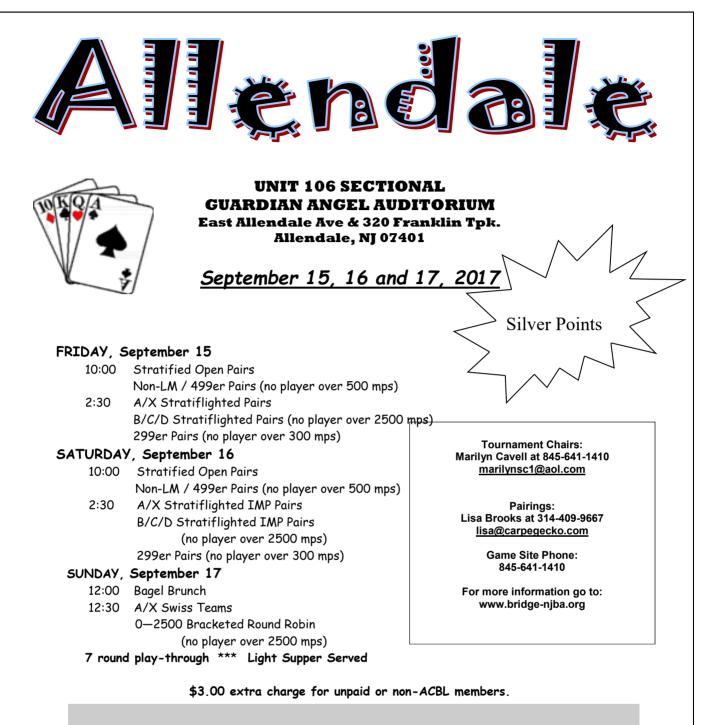

Stratified Games: A: 2500+, B: 1000-2500, C/D: 0-1000 Non-Life Master / 499er Pairs: 500(NLM) / 300 / 100 299er Games: 300 / 100 / 50 Stratiflighted Games: A: 4000+, X: 0-4000, B: 1000-2500, C: 500-1000, D: 0-500 (Strats determined by MP average)