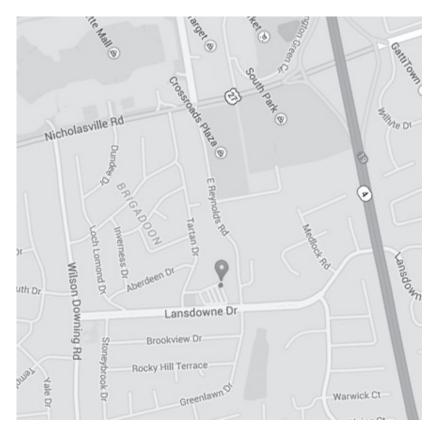

# **NEW LOCATION!**

**Bridge Club of Lexington** 3517 Landsdowne Drive Lexington, KY 40517 (859) 245-9770

# PARTNERSHIP

Brad Beck 859-327-5314 BradleyBeck15@gmail.com

Georgia Ringo 859-229-2379 RingoGeorgia@gmail.com **Directions**: From Rt. 4 (New Circle Rd.) take Exit 19 (Hwy 27/Nicholasville Rd.) South. Turn left on Reynolds Rd. Turn right on Lansdowne Dr. Turn right immediately into parking lot (Post Office). Club is on right side in the back.