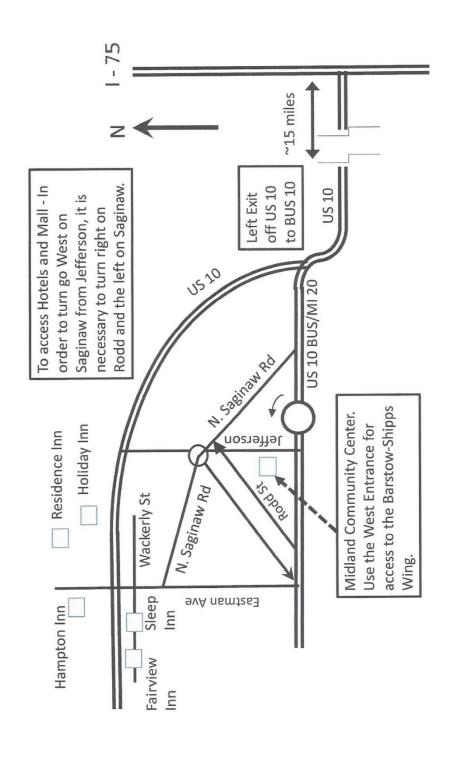

## **Stratifications**

410-353-5694 (c)

A = 1500 +

B = 500-1500

C = 0 - 500

\*Minimum number

Greax hospixalix/

of tables required;