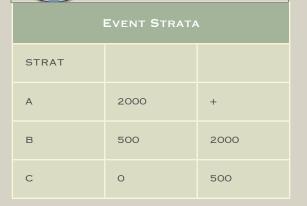

### Complimentary lunch served on Saturday!

2:30 pm Single session open pairs

Single session invitational pairs \*

Sunday, September 11th:

11:00 am Stratified Swiss Teams

{Play-through} (7 rounds of 7)

Sandwiches available for purchase on Sunday!