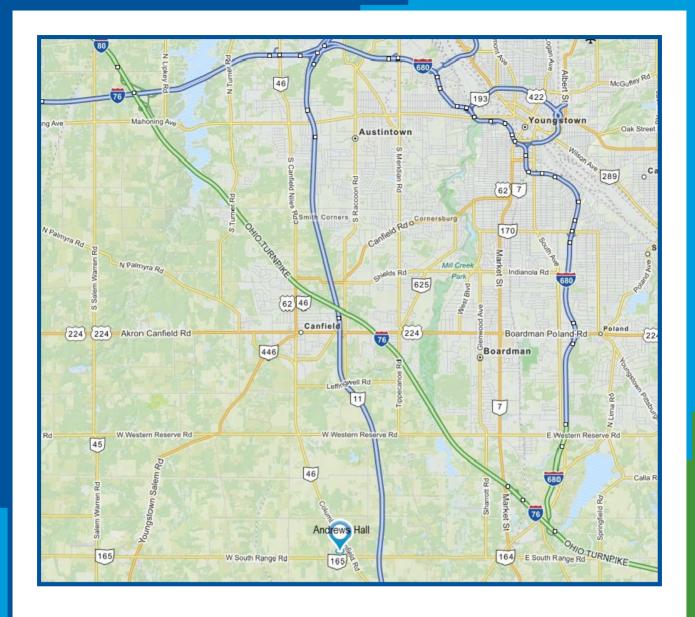

From Cleveland/Akron: Take I-76 E to Exit 232

From Pittsburgh: Take I-76 W to Exit 232

From I-76 (Ohio Turnpike), take Exit 232 to merge onto OH-7 S (Market Street).

In 1 mile, turn right onto OH-164 S, and then in 1/2 mile turn right onto OH-165 W.

Andrews Hall is on the right in 4 miles.