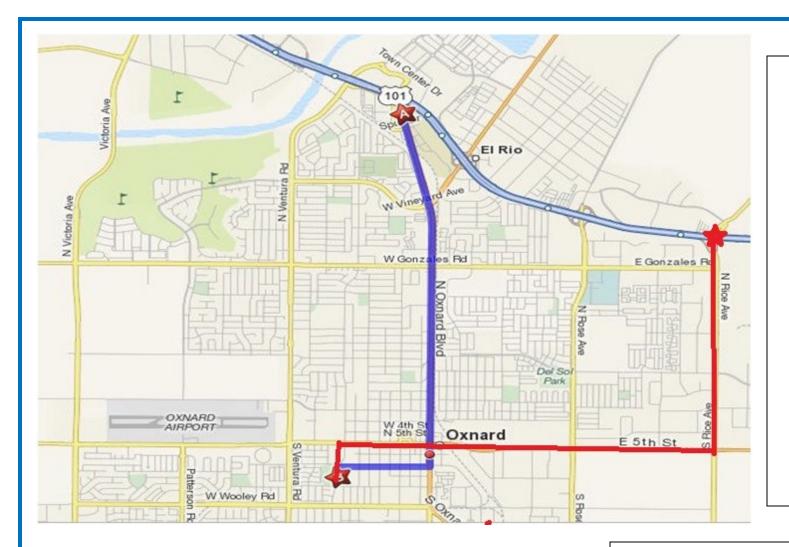

## Coming South on 101

- Blue Line
- Exit 101 at Oxnard Blvd
- Go South on Oxnard Blvd.
- Right on 7<sup>th</sup> St.
- Left on Hobson Way

## Going North on 101

- Red Line
- Exit 101 at Rice
- Left over overpass (South)
- Right on 5<sup>th</sup> St.
- Left on Hobson Way

Oxnard Performing Arts Center 800 Hobson Way (corner of 7<sup>th</sup> & Hobson Way) Oxnard, California (805) 385-8147

## Game Site to Host Hotel

Holiday Inn Express 350 E Port Hueneme Road, Port Hueneme, CA 93041 (805) 986-5353

> Exit left on Hobson Way Turn right on 9<sup>th</sup> S Turn left onto Ventura Rd. (S) About 3 miles to Hueneme Rd Hotel in on right.