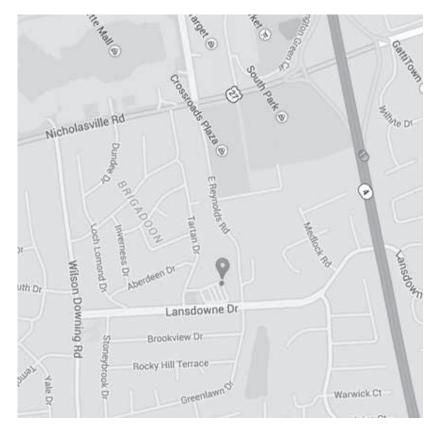

### **Bridge Club of Lexington**

3517 Lansdowne Dr. Lexington, KY 40517 (859) 245-9770

**Directions**: From Rt. 4 (New Circle Rd.) take Exit 19 (Hwy 27/Nicholasville Rd.) South. Turn left on Reynolds Rd. Turn right on Lansdowne Dr. Turn right immediately into parking lot (Post Office). Club is on right side in the back. (See map on reverse.)