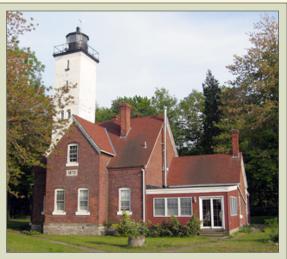

### VISIT PRESQUE ISLE

Take an opportunity to visit beautiful Presque Isle and see the lighthouses on the bay. The Presque Isle Lighthouse construction was begun in Sept. 1872 and began operation on July 12, 1873. This lighthouse replaced the first great lakes lighthouse on the Erie shoreline built in 1818. The new Presque Isle Lighthouse was referred to as the "flash light," by the local residents. Charles Waldo was its first keeper. He and his wife Mary gave birth to the first baby born on the isle.