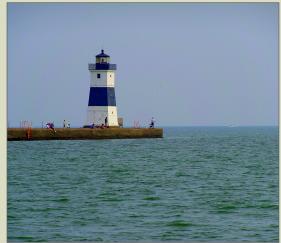

### VISIT PRESQUE ISLE

Take an opportunity to visit beautiful Presque Isle and see the lighthouses on the bay. The Presque Isle Lighthouse construction was begun in Sept. 1872 and began operation on July 12, 1873. This lighthouse replaced the first great lakes lighthouse on the Erie shoreline built in 1818. The new Presque Isle Lighthouse was referred to as the "flash light," by the local residents. Charles Waldo was its first keeper. He and his wife Mary gave birth to the first baby born on the isle.