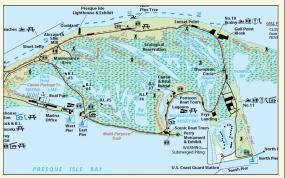

### VISIT PRESQUE ISLE

Take an opportunity to visit beautiful Presque Isle and see the lighthouses on the bay. The Presque Isle Lighthouse construction was begun in Sept. 1872 and began operation on July 12, 1873. This lighthouse replaced the first great lakes lighthouse on the Erie shoreline built in 1818. The new Presque Isle Lighthouse was referred to as the "flash light," by the local residents. Charles Waldo was its first keeper. He and his wife Mary gave birth to the first baby born on the isle.

### TRAVEL DIRECTIONS

West - Use I-90 to I-79 North -

East - Use I-90 to I-79 North -

South - Use I-79 North -

Exit I-79 at 12th St. heading west -

Follow 12th Street west to Grant Ave -

Turn left - Bridge Center is on the left.