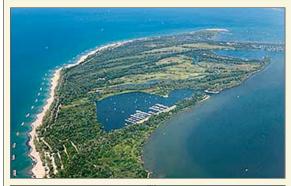

### VISIT PRESQUE ISLE

Take an opportunity to visit beautiful Presque Isle and see the lighthouses on the bay. The Presque Isle Lighthouse construction was begun in Sept. 1872 and began operation on July 12, 1873. This lighthouse replaced the first great lakes lighthouse on the Erie shoreline built in 1818. The new Presque Isle Lighthouse was referred to as the "flash light," by the local residents. Charles Waldo was its first keeper. He and his wife Mary gave birth to the first baby born on the isle.