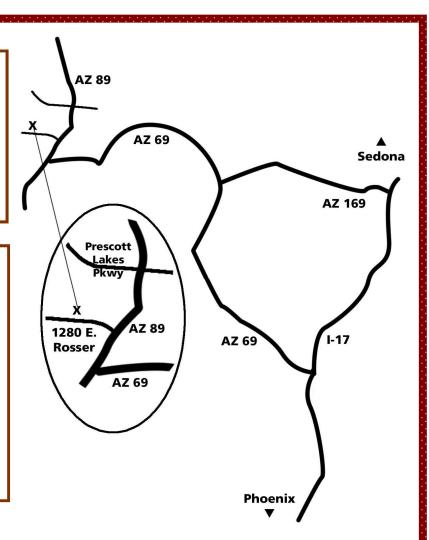

#### From the North:

Take Hwy 89 South
Turn right onto Rosser Street
Go about ½ mile
Community Center will be on
the right side
(red brick w/green roof)

#### From Phoenix:

Take I-17 North to Hwy 69
Take Hwy 69 West to Prescott
 Turn right onto
 Prescott Lakes Pkwy
 Turn left onto Hwy 89
 Turn right onto Rosser St.
 Go about ½ mile
Community Center will be on
 the right side
(red brick w/green roof)